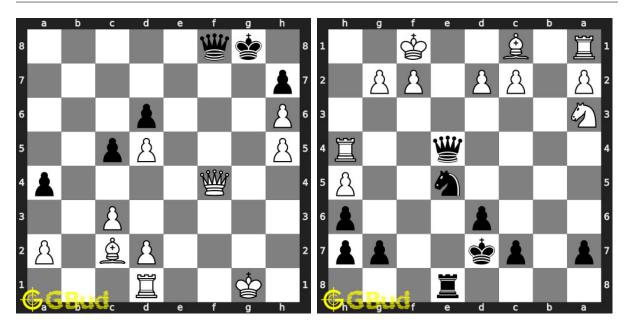

38. Mate in 3 moves Level : hard, Next Move : White Solution : https://gbud.in/gdc17k4

Access the latest version of this article at https://gbud.in/blog/game/chess/chess-puzzles/mate-in-3-puzzles-31-to-40.html

39. Mate in 3 moves Level : hard, Next Move : White Solution : https://gbud.in/gdc17k4

40. Mate in 3 moves Level : hard, Next Move : White Solution : https://gbud.in/gdc17k4

Figure 1: Solve other puzzles @ https://gbud.in/chsgppz