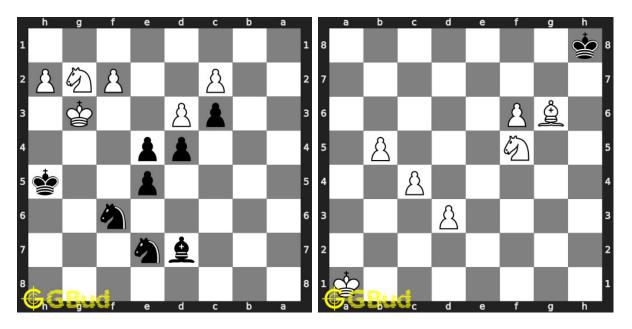

## Mate in 3 moves puzzles 31 to 40

31. Mate in 3 moves Level : hard, Next Move : Black, Solution : https://gbud.in/gdc17k4

32. Mate in 3 moves Level : hard, Next Move : White Solution : https://gbud.in/gdc17k4

33. Mate in 3 moves Level: medium, Next Move: White Level: hard, Next Move: White Solution : https://gbud.in/gdc17k4

34. Mate in 3 moves Solution : https://gbud.in/gdc17k4

Access the latest version of this article at https://gbud.in/blog/game/chess/chess-puzzles/mate-in-3-puzzles-31-to-40.html