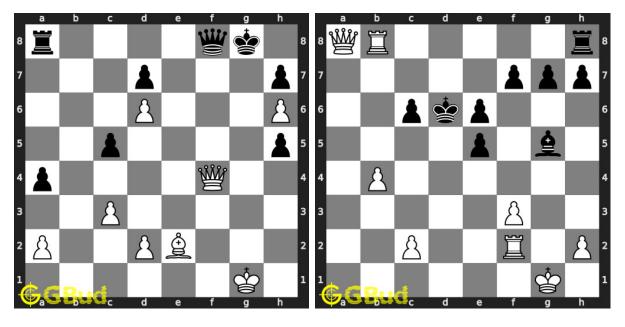

39. Mate in 3 moves Level : hard, Next Move : White Solution : https://gbud.in/gdc17k4

40. Mate in 3 moves Level : hard, Next Move : White Solution : https://gbud.in/gdc17k4

Figure 1: Solve other puzzles @ https://gbud.in/chsgppz