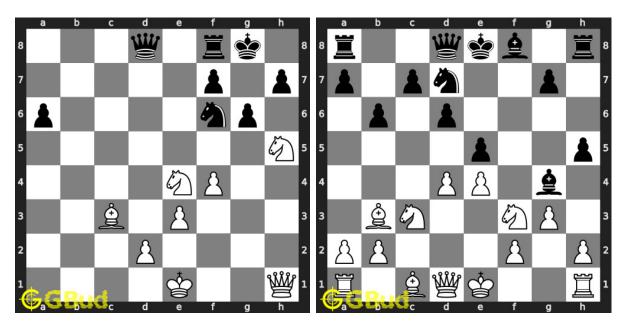

35. Mate in 3 moves Level : medium, Next Move : White Level : hard, Next Move : Black Solution : https://gbud.in/gdc17k4

36. Mate in 3 moves Solution : https://gbud.in/gdc17k4

37. Mate in 3 moves Level : hard, Next Move : White Solution : https://gbud.in/gdc17k4

38. Mate in 3 moves Level : hard, Next Move : White Solution : https://gbud.in/gdc17k4

Access the latest version of this article at https://gbud.in/blog/game/chess/chess-puzzles/mate-in-3-puzzles-31-to-40.html